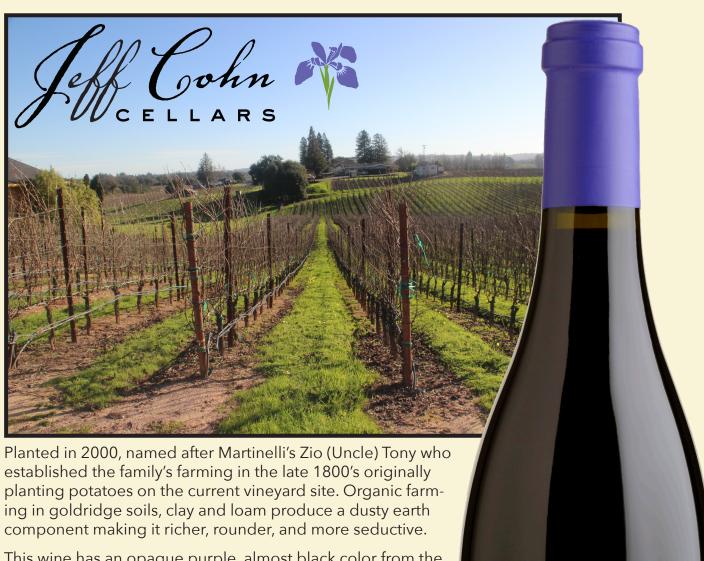

This wine has an opaque purple, almost black color from the center of the wine to its rim. A sweet blackberry pie filling, black licorice, roasted earth notes and crème Brûlée. The palate has a fantastic entry, with a core of insanely rich fruit that becomes a black and blue fruit compote, with cassis, grilled meats and violet notes. As concentrated as this wine is, the sweet tannin back bone structure keeps the wine on a steady course. 40% Whole cluster, remainder whole berry fermentation, punched down up to 5 times per day. 300 - 500 liter 40% new / 60% neutral French oak barrels.